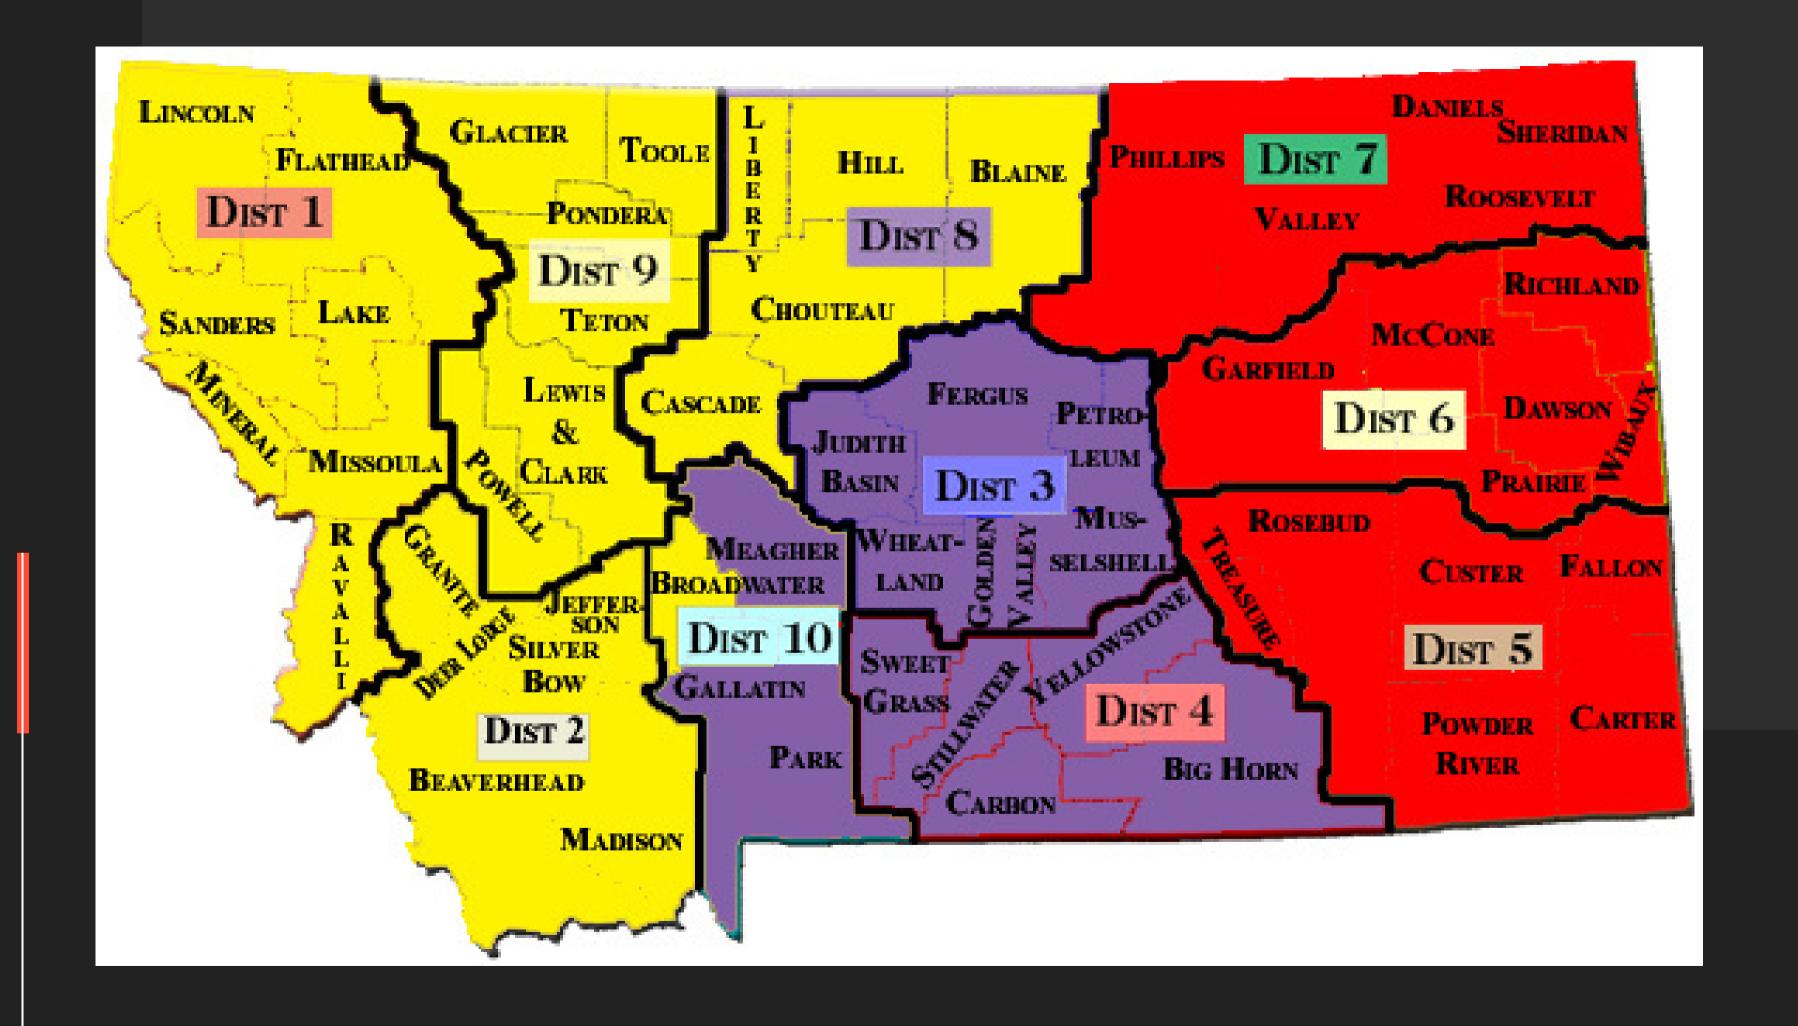

#### West

#### Alena Standley

#### Cascade

Married to a Rancher. 3 little ranch hands. Loves a well-planned meeting and traveling. Ask her for break food recommendations. Moonlights as a sheep doula and livestock lactation counselor.

Central

#### Rikki Swant

#### Shepherd

Married to an engineer. Brand new member in her arms, two yellow dogs at her feet. Always prepared for anything with colored markers, zip ties and sticky notes. Will always arrive early.

East

#### Nicole Rolf

#### Miles City

Married to a Rancher and raising two future ranchers. Ag Policy is her love language and has Washington D.C. on speed-dial. If not in a blazer and heels, you can find her running down dirt roads. #hoofinit