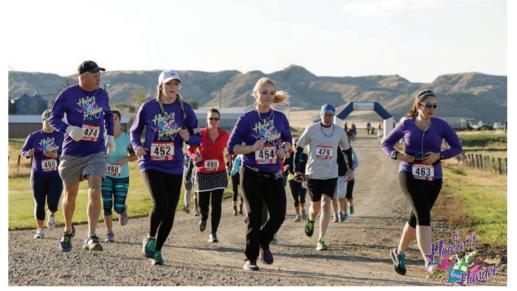

## TOP STORIES

Runners at Hoofin' it for Hunger show off their race shirts as they head down the road.

We Care for the Country

# Hoofin' it for Hunger raises \$7,000

The Montana Farm Bureau Federation Young Farmers & Ranchers Hoofin' it for Hunger race proved to be another successful event. The race saw more than 140 registered to run and 40 virtual runners. The race, which is put on by the MFBF Young Farmers and Ranchers Committee and Fort Keogh Research Station raises money for the Montana Food Bank Network. This year the MFBF Young Farmers and Ranchers Committee will donate \$7,000 to the MFBN during the MFBF Convention Nov. 12-15 in Billings. Hoofin' it for Hunger has raised more than \$42,500 for the MFBN.

In addition, the race raised more than 120 pounds of food for the Custer County Food Bank.

The race featured a half-marathon, a 10K, 5K and one-mile walk.

Darcia Patten, Powder River County

Farm Bureau president, has been a sponsor and a participant for several years. "Hoofin' it for Hunger gives money to a wonderful cause. I budget a certain amount of money for sponsorships, and I believe with Hoofin' it for Hunger, I get the best bang for my buck," says the owner of Equine Align. "Food banks feeding hungry people is a very worthy reason to participate. I walk in the 5K which shows anyone can do it. Plus, it's a beautiful course that is fairly level and well-groomed and is held in the heart of agriculture, which is very important to me."

Sue Ann Streufert, YF&R coordinator, noted, "We are thankful to our many sponsors that help offset the cost of putting on the race so that all runner and virtual runner fees go directly to the Montana Food Bank Network. We are proud to be able to make an impact on feeding Montana families."